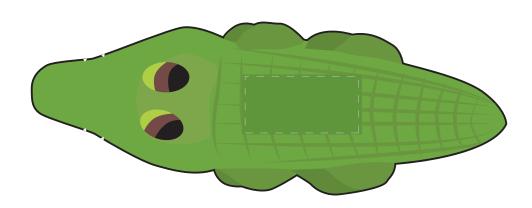

## **JOB NO. XXXXXX** T770 - Squeeze Crocodile

| Product Colour/s (Please specify product colour/s here) | Product Size<br>125mm W x 55mm H x 45mm D                  | Actual Print Size (Please specify actual print size here) |
|---------------------------------------------------------|------------------------------------------------------------|-----------------------------------------------------------|
| Print colour/s (Please specify print colour/s here)     | Print Method  ☐ Pad Print: 30mm W x 15mm H (1 colour only) |                                                           |

## ARTWORK (100% approx.)

NEW/REPEAT ORDER/REDO/BACK ORDER

## Additional Notes/Art Instructions:

Due to the nature of stress items print imperfections can occur such as ripples in print, smalls spots and marks, even with double ink pad prints as our standard.

\*Special art instructions that needs to be noted shall be placed here. If none, this note must be removed.

## Disclaimer:

Colour proofs are to be used as a guide only. Line drawing is for approximate print positional guide only. Please familiarise yourself with the product prior to approving. It is not intended to be an exact scale or detailed representation. Small details or text, including  ${}^{\mathbf{B}}\mathbf{G}^{\mathsf{TM}}$ , may fill in and not be legible. Dotted lines will not be printed and are for maximum print guide only. The fine lines and details in your logo may not be able to be produced clearly.